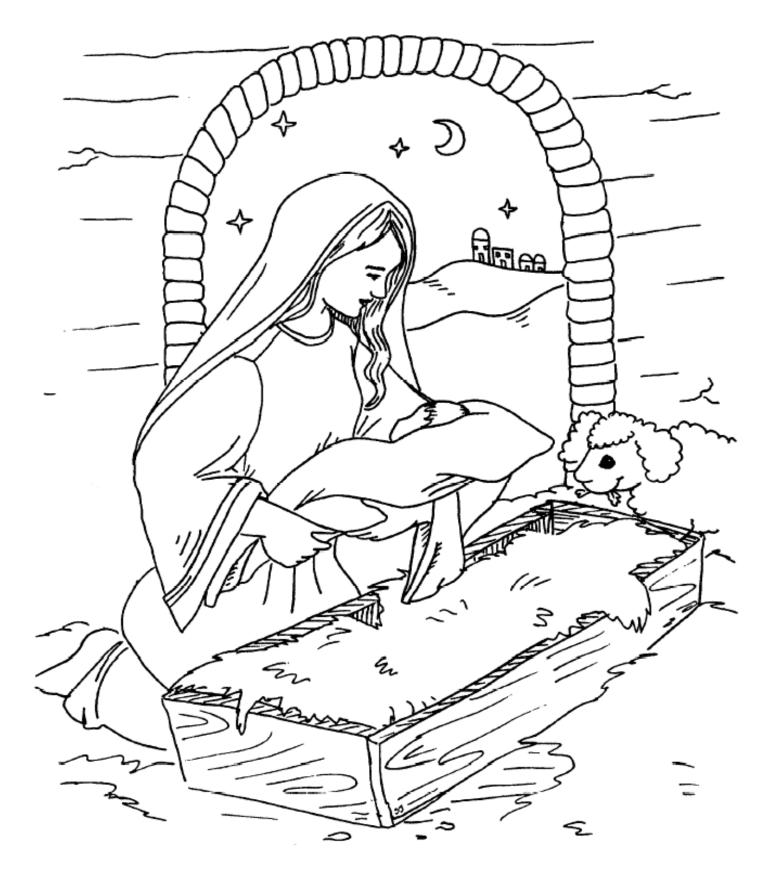

# The Birth of Jesus

And she brought forth her firstborn son, and wrapped him in swaddling clothes, and laid him in a manger; because there was no room for them in the inn. Luke 2:7 (KJV)

Puzzle is based on Luke 2:1-20

## The Birth of Jesus

And she brought forth her firstborn son, and wrapped him in swaddling clothes, and laid him in a manger; because there was no room for them in the inn. Luke 2:7 (KJV) The puzzle is based on Luke 2:1-20

### The Birth of Jesus

And she brought forth her firstborn son, and wrapped him in swaddling clothes, and laid him in a manger; because there was no room for them in the inn. Luke 2:7 (KJV)

Each number represents a letter of the alphabet. Substitute the correct letter for the numbers to reveal the coded words.