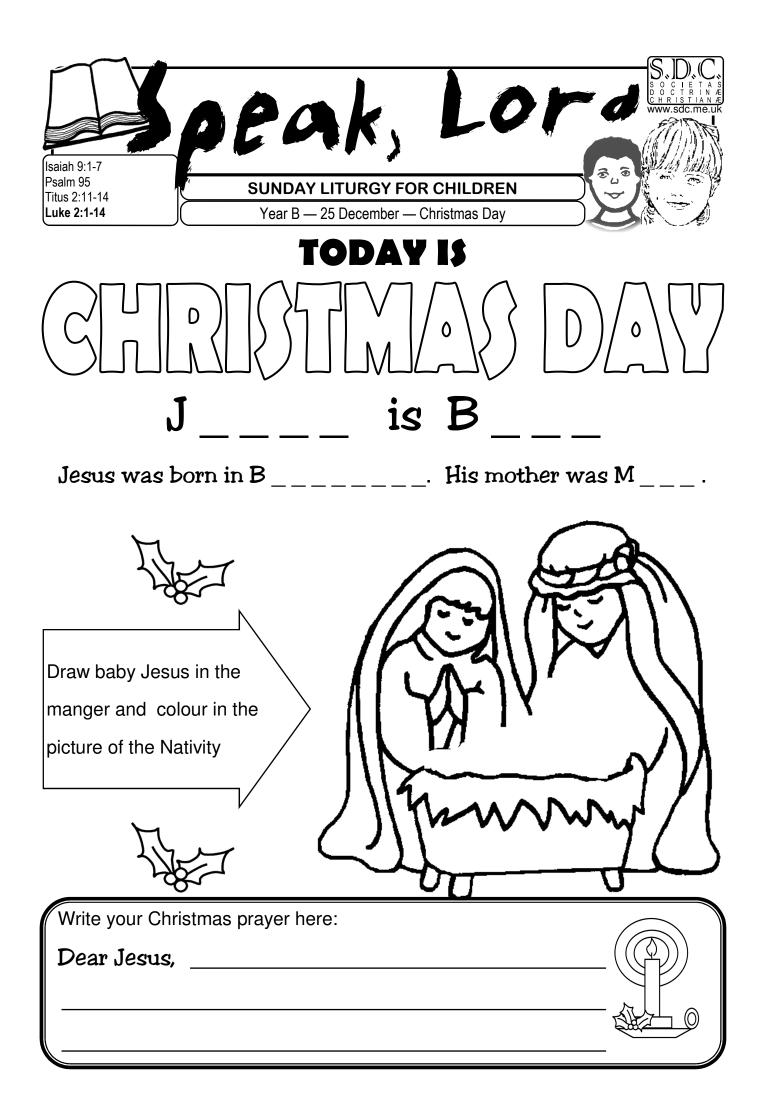

# The Birth of Jesus

And she brought forth her firstborn son, and wrapped him in swaddling clothes, and laid him in a manger; because there was no room for them in the inn. Luke 2:7 (KJV)

Puzzle is based on Luke 2:1-20