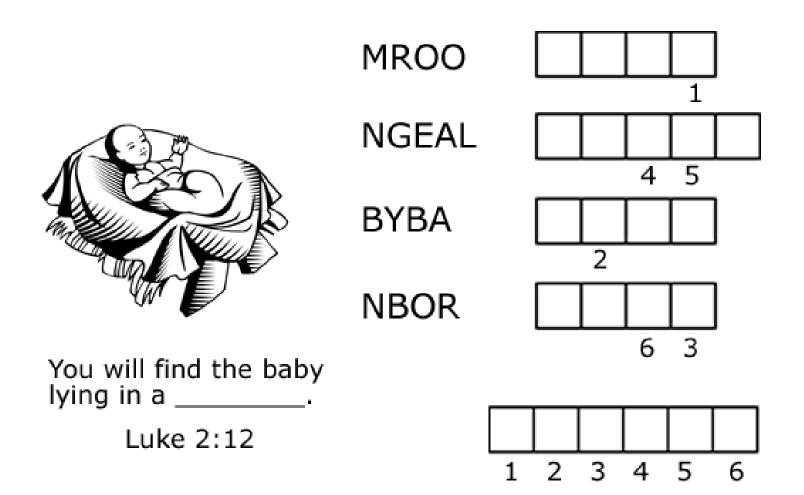

#### See if you can unscramble each word above and below.

| 1. NNI                           |                                          | 8. RTAS                           |                 |  |  |  |  |  |
|----------------------------------|------------------------------------------|-----------------------------------|-----------------|--|--|--|--|--|
|                                  |                                          |                                   |                 |  |  |  |  |  |
| 3. HWORISP                       |                                          | 10. YABB                          |                 |  |  |  |  |  |
| 4. JHOPSE                        |                                          | 11. RMGENA                        |                 |  |  |  |  |  |
| 5. TEHMHELBE                     |                                          | 12. SSJEU                         |                 |  |  |  |  |  |
| 6. YMRA                          |                                          | 13. IGFST                         |                 |  |  |  |  |  |
| 7. LATESB                        |                                          | 14. AGLSEN                        |                 |  |  |  |  |  |
| Mary<br>Joseph<br>manger<br>star | stable<br>donkey<br>worship<br>shepherds | inn<br>Jesus<br>Bethlehem<br>baby | angels<br>gifts |  |  |  |  |  |