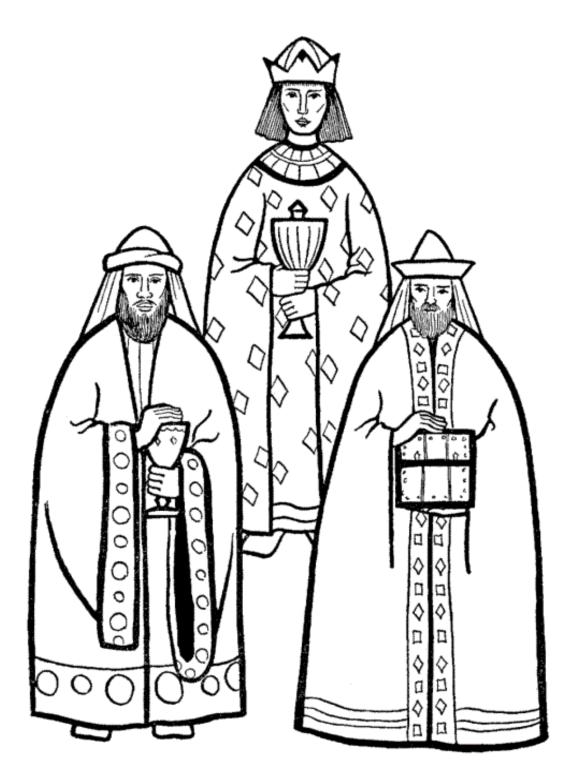

The Epiphany of the Lord

January 3, 2021

Matthew 2: 1 – 12

They opened their treasures an offered Him gifts of gold, frankincense, and myrrh.

# The Visit of the Magi

On coming to the house, they saw the child with his mother Mary, and they bowed down and worshiped him. Then they opened their treasures and presented him with gifts of gold and of incense and of myrrh. Matthew 2:11 (NIV)

### The Visit of the Magi

On coming to the house, they saw the child with his mother Mary, and they bowed down and worshiped him. Then they opened their treasures and presented him with gifts of gold and of incense and of myrrh. Matthew 2:11 (NIV)

## The Visit of the Magi

On coming to the house, they saw the child with his mother Mary, and they bowed down and worshiped him. Then they opened their treasures and presented him with gifts of gold and of incense and of myrrh. Matthew 2:11 (NIV)