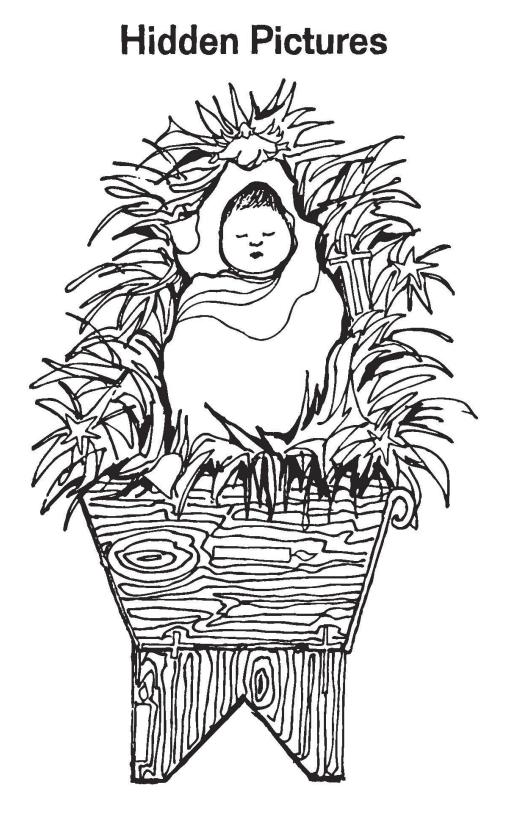

Find 3 stars, 2 bells, 1 angel, 3 crosses, 1 staff, and 2 candles hidden in the manger.