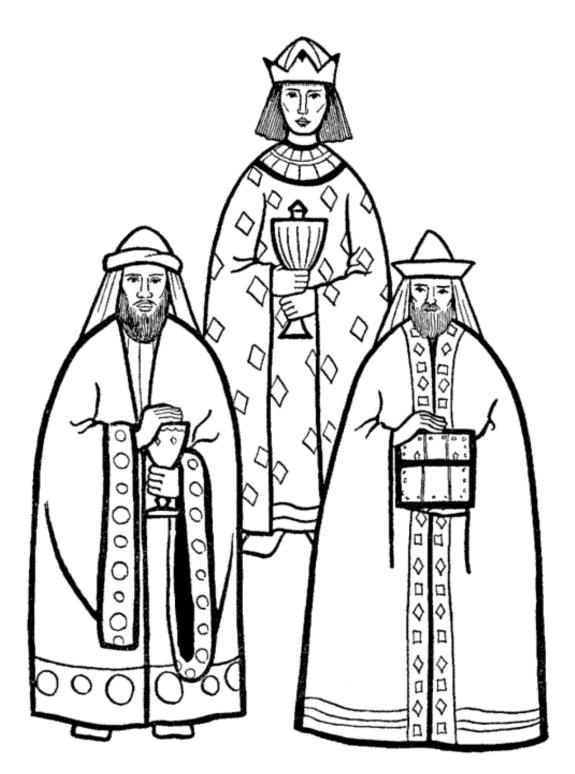

The Epiphany of the Lord

January 7, 2018

Matthew 2: 1 – 12

They opened their treasures an offered Him gifts of gold, frankincense, and myrrh.

# The Visit of the Magi

On coming to the house, they saw the child with his mother Mary, and they bowed down and worshiped him. Then they opened their treasures and presented him with gifts of gold and of incense and of myrrh. Matthew 2:11 (NIV)

### The Visit of the Magi

On coming to the house, they saw the child with his mother Mary, and they bowed down and worshiped him. Then they opened their treasures and presented him with gifts of gold and of incense and of myrrh. Matthew 2:11 (NIV)

## The Visit of the Magi

On coming to the house, they saw the child with his mother Mary, and they bowed down and worshiped him. Then they opened their treasures and presented him with gifts of gold and of incense and of myrrh. Matthew 2:11 (NIV)