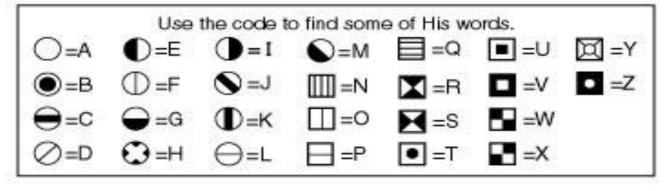

D. Magi
- \_\_4. A twinkling point of light in the night sky
  A. earth B. star C. sun D. moon
- 5. The direction which is opposite to west A. east B. north C. star D. south
- 6. To kneel or bend the head or body forward as a show of respect A. born B. incense C. bow D. east
- \_\_7. Presents which are given without cost to the one receiving them A. jewels B. rewards C. Magi D. gifts
- 8. A valuable, shiny, yellow metal used to make coins and jewellery A. incense B. silver C. gold D. myrrh
- 9. A substance that is burned to produce a sweet smell A. gold B. silver C. wax D. incense
- \_\_\_10. A substance with a strong smell which is used in making perfume A. gold B. myrrh C. incense D. silver





Find 3 stars, 2 bells, 1 angel, 3 crosses, 1 staff, and 2 candles hidden in the manger.