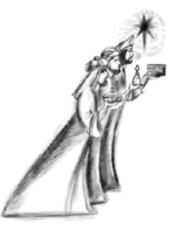

The Epiphany of the Lord

January 7, 2018

Matthew 2: 1 – 12

They opened their treasures an offered Him gifts of gold, frankincense, and myrrh.

# The Visit of the Magi

On coming to the house, they saw the child with his mother Mary, and they bowed down and worshiped him. Then they opened their treasures and presented him with gifts of gold and of incense and of myrrh. Matthew 2:11 (NIV)

### The Visit of the Magi

On coming to the house, they saw the child with his mother Mary, and they bowed down and worshiped him. Then they opened their treasures and presented him with gifts of gold and of incense and of myrrh. Matthew 2:11 (NIV)

## The Visit of the Magi

On coming to the house, they saw the child with his mother Mary, and they bowed down and worshiped him. Then they opened their treasures and presented him with gifts of gold and of incense and of myrrh. Matthew 2:11 (NIV)